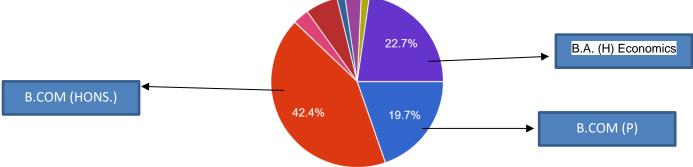

### **REGISTRATION ANALYSIS**

Other Courses Include: B.A (P), B.Sc. (H) Electronics, B.Sc. (H) Mathematics, B.Sc. (H) Physics and B.Sc. (H) Statistics

## **EY CAFTA Webinar: Attendance**

| S.No | Name of the participant | Name of Institution<br>(College/<br>University) | Faculty/<br>Student/<br>Research<br>Scholar | Roll Number | Department/<br>Course    | Email ID                                      |
|------|-------------------------|-------------------------------------------------|---------------------------------------------|-------------|--------------------------|-----------------------------------------------|
| 1    | Aashi Gupta             | Sri Venkateswara<br>College                     | Student                                     | 0520017     | B.A. (H)<br>Economics    | ashmitag123<br>@gmail.com                     |
| 2    | Adya Agnihotri          | Sri Venkateswara<br>College                     | Student                                     | 1020034     | B.Com (H)                | adyaagnihotri0<br>4@gmail.com                 |
| 3    | Akanksha Singh          | Sri Venkateswara<br>College                     | Student                                     | 1720074     | B.Sc. (H)<br>Mathematics | akanksha15sjd<br>av@gmail.com                 |
| 4    | Anany Kapoor            | Sri Venkateswara<br>College                     | Student                                     | 1020508     | B.Com (H)                | ananykapoor6<br>9559@gmail.c<br>om            |
| 5    | Ananya Jain             | Sri Venkateswara<br>College                     | Student                                     | 0520063     | B.A. (H)<br>Economics    | ananjain1008<br>@gmail.com                    |
| 6    | Anushi Arora            | Sri Venkateswara<br>College                     | Student                                     | 1020107     | B.Com (H)                | anushi.arora15<br>@gmail.com                  |
| 7    | Aryan Gupta             | Sri Venkateswara<br>College                     | Student                                     | 1020183     | B.Com (H)                | aryan1706.raj<br>@gmail.com                   |
| 8    | Astitwa Tripathi        | Sri Venkateswara<br>College                     | Student                                     | 1620024     | B.Sc. (H)<br>Electronics | tripathiastitwa<br>@gmail.com                 |
| 9    | Chaitanya Sehgal        | Sri Venkateswara<br>College                     | Student                                     | 1020046     | B.Com (H)                | csehgal29@g<br>mail.com                       |
| 10   | Chhavi Kothari          | Sri Venkateswara<br>College                     | Student                                     | 0920164     | B.Com (P)                | chhavi.kothari<br>7@gmail.com                 |
| 11   | Deeksha Bhatia          | Sri Venkateswara<br>College                     | Student                                     | 0520018     | B.A. (H)<br>Economics    | deekshabhatia<br>1@gmail.com                  |
| 12   | Desa Mondal             | Sri Venkateswara<br>College                     | Student                                     | 1020103     | B.Com (H)                | desamondal12<br>89@gmail.com                  |
| 13   | Divy Bansal             | Sri Venkateswara<br>College                     | Student                                     | 1020029     | B.Com (H)                | divybansal090<br>9@gmail.com                  |
| 14   | Divya Bembey            | Sri Venkateswara<br>College                     | Student                                     | 920067      | B.Com (P)                | divyabembey<br>@gmail.com                     |
| 15   | Diya Gaba               | Sri Venkateswara<br>College<br>Sri Venkateswara | Student<br>Student                          | 1020035     | B.Com (H)                | diyaniraj@gma<br>il.com                       |
| 16   | Garima Sortey           | College<br>Sri Venkateswara                     | Student                                     | 0920058     | B.Com (P)                | garimasortey2<br>3@gmail.com                  |
| 17   | Gavika Taneja           | College<br>Sri Venkateswara                     | Student                                     | 1020113     | B.Com (H)                | gavikataneja1<br>2@gmail.com                  |
| 18   | Govind Goyal            | College<br>Sri Venkateswara                     | Student                                     | 1019166     | B.Com (H)                | govindgoyal12<br>39@gmail.com<br>Harishkumar0 |
| 19   | Harish Kumar            | College                                         |                                             | 0520028     | B.A. (H)<br>Economics    | 520028@gmai<br>I.com                          |
| 20   | Harshal Tayal           | Sri Venkateswara<br>College                     | Student                                     | 1020025     | B.Com (H)                | harshal.tayal@<br>gmail.com                   |
| 21   | Hazika Bilal Reshi      | Sri Venkateswara<br>College                     | Student                                     | 0119106     | B.A. (P)                 | hazika.reshi@<br>gmail.com                    |
| 22   | Ishita sud              | Sri Venkateswara<br>College                     | Student                                     | 1020028     | B.Com (H)                | ishitasud5@g<br>mail.com                      |